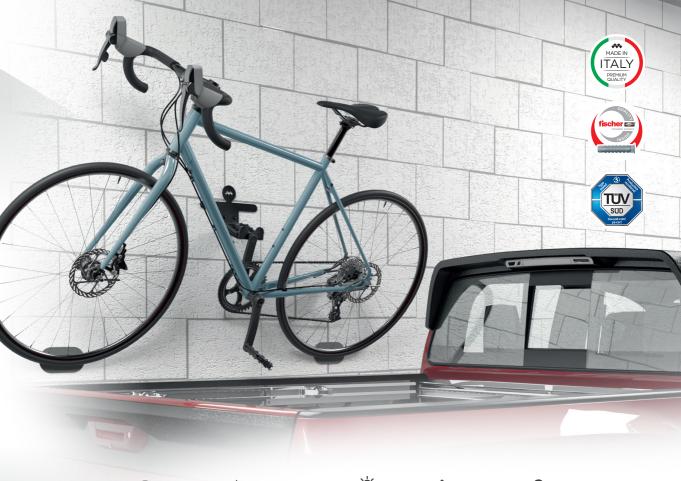

YOUR PASSION AT YOUR FINGERTIPS.

Mybike is a range of bike stands and accessories consisting of 7 products, designed to be universal, safe and space-saving. 100% Made in Italy, TUV certification and elegant design make MyBike Meliconi a concrete answer to the needs of anyone who owns a bike.

# WALL-MOUNTED ANTI-THEFT SYSTEM

The wall-mounted anti-theft system allows you to securely store your bicycle thanks to the double, super-resistant metal plate that conceals screws and prevents tampering.