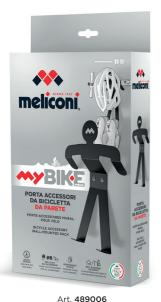

# UNIVERSAL WALL HOLDER FOR PEDAL

The universal pedal stand is the space-saving solution that allows the bicycle to be put to the wall without dirtying it, taking up as little space as possible thanks to its compact dimensions.

PROTECTION IN FOAM EVA

2 PROTECTION PADS FOR WALL INCLUDED

INSTALLATION

INDOOR AND OUTDOOR USAGE