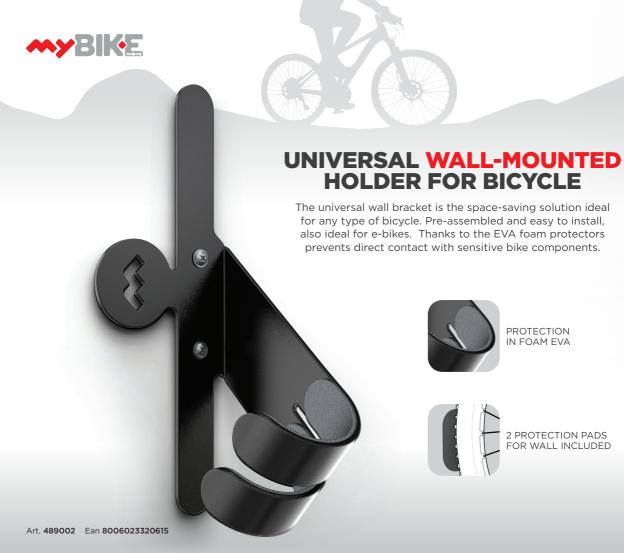

# UNIVERSAL WALL HOLDER FOR PEDAL

The universal pedal stand is the space-saving solution that allows the bicycle to be put to the wall without dirtying it, taking up as little space as possible thanks to its compact dimensions.

PROTECTION IN FOAM EVA

2 PROTECTION PADS FOR WALL INCLUDED

INSTALLATION

INDOOR AND OUTDOOR USAGE

Ean **8006023320691** 

Art. **489004** Ean **8006023320653** 

Art. **489007** Ean **8006023320714** 

Art. **489002** Ean **8006023320615** 

SCAN THE QRCODE AND DISCOVER ALL PRODUCTS IN MELICONI MYBIKE RANGE