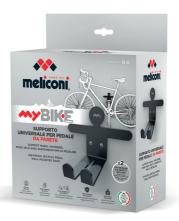

# UNIVERSAL WALL HOLDER FOR PEDAL

The universal pedal stand is the space-saving solution that allows the bicycle to be put to the wall without dirtying it, taking up as little space as possible thanks to its compact dimensions.