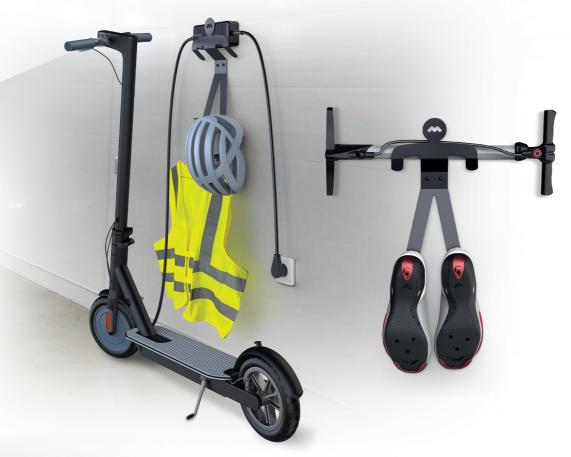

Ean **8006023320691** 

Art. **489004** Ean **8006023320653** 

Art. **489007** Ean **8006023320714** 

Art. **489002** Ean **8006023320615** 

SCAN THE QRCODE AND DISCOVER ALL PRODUCTS IN MELICONI MYBIKE RANGE