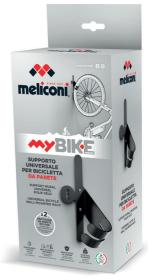

## WALL-MOUNTED SPACE-SAVING HOLDER FOR BICYCLE

The space-saving, easily tiltable stand, allows to adapt to different types of bicycles. Foldable on the wall, it saves space when not in use.

POSSIBILITY TO USE YOUR PADLOCK OR CHAIN