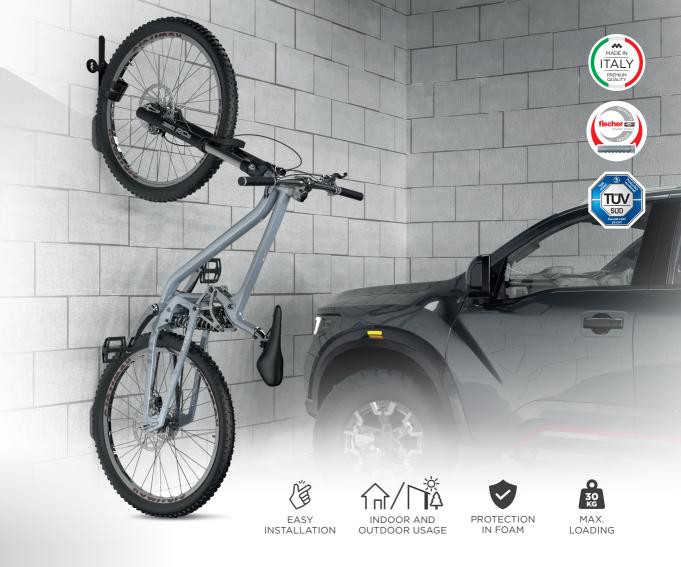

# UNIVERSAL WALL HOLDER FOR PEDAL

The universal pedal stand is the space-saving solution that allows the bicycle to be put to the wall without dirtying it, taking up as little space as possible thanks to its compact dimensions.

PROTECTION IN FOAM EVA

2 PROTECTION PADS FOR WALL INCLUDED

INSTALLATION

INDOOR AND OUTDOOR USAGE