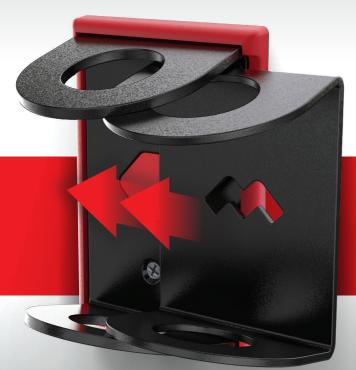

# WALL-MOUNTED ANTI-THEFT SYSTEM

The wall-mounted anti-theft system allows you to securely store your bicycle thanks to the double, super-resistant metal plate that conceals screws and prevents tampering.

INTELLIGENT ANTI-UNSCREWING SYSTEM

INTELLIGENT SYSTEM ANTI-TAMPER SYSTEM

EASY INSTALLATION

INDOOR AND OUTDOOR USAGE

Art. **489001** Ean **8006023320578** 

Art. **489003** Ean **8006023320639** 

Art. **489005** Ean **8006023320677** 