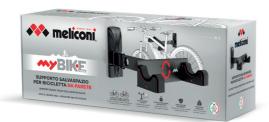

## WALL-MOUNTED SPACE-SAVING HOLDER FOR BICYCLE

The space-saving, easily tiltable stand, allows to adapt to different types of bicycles. Foldable on the wall, it saves space when not in use.

POSSIBILITY TO USE YOUR PADLOCK OR CHAIN

PROTECTION IN FOAM EVA

2 PROTECTION PADS FOR WALL INCLUDED

INSTALLATION

INDOOR AND OUTDOOR USAGE