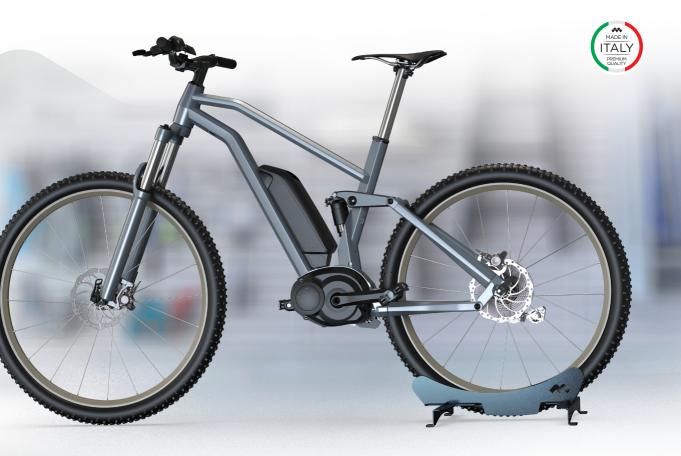

## UNIVERSAL FLOOR-STANDING HOLDER FOR BICYCLE

The universal floor stand, thanks to its intelligent adjustment system, allows any type of wheel to be positioned and adapt perfectly to the tyre, avoiding contact with the inner rim of the bicycle.