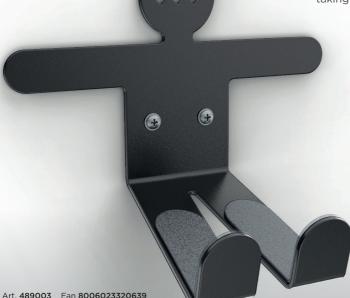

# UNIVERSAL WALL HOLDER FOR PEDAL

The universal pedal stand is the space-saving solution that allows the bicycle to be put to the wall without dirtying it, taking up as little space as possible thanks to its compact dimensions.

PROTECTION IN FOAM EVA

2 PROTECTION PADS FOR WALL INCLUDED

INSTALLATION

INDOOR AND OUTDOOR USAGE

INTELLIGENT ANTI-UNSCREWING SYSTEM

INTELLIGENT SYSTEM ANTI-TAMPER SYSTEM

EASY INSTALLATION

INDOOR AND OUTDOOR USAGE

Art. **489001** Ean **8006023320578** 

Art. **489003** Ean **8006023320639** 

Art. **489005** Ean **8006023320677** 