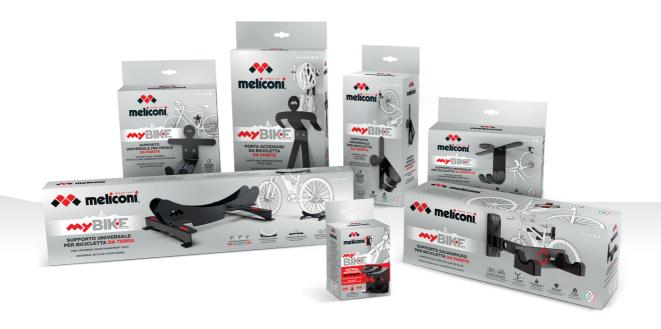

YOUR PASSION AT YOUR FINGERTIPS.

Mybike is a range of bike stands and accessories consisting of 7 products, designed to be universal, safe and space-saving. 100% Made in Italy, TUV certification and elegant design make MyBike Meliconi a concrete answer to the needs of anyone who owns a bike.

## WALL-MOUNTED SPACE-SAVING HOLDER FOR BICYCLE

The space-saving, easily tiltable stand, allows to adapt to different types of bicycles. Foldable on the wall, it saves space when not in use.

POSSIBILITY TO USE YOUR PADLOCK OR CHAIN

## UNIVERSAL FLOOR-STANDING HOLDER FOR BICYCLE

The universal floor stand, thanks to its intelligent adjustment system, allows any type of wheel to be positioned and adapt perfectly to the tyre, avoiding contact with the inner rim of the bicycle.

# UNIVERSAL WALL HOLDER FOR PEDAL

The universal pedal stand is the space-saving solution that allows the bicycle to be put to the wall without dirtying it, taking up as little space as possible thanks to its compact dimensions.

# WALL-MOUNTED ANTI-THEFT SYSTEM

The wall-mounted anti-theft system allows you to securely store your bicycle thanks to the double, super-resistant metal plate that conceals screws and prevents tampering.