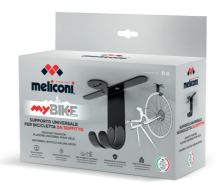

## UNIVERSAL FLOOR-STANDING HOLDER FOR BICYCLE

The universal floor stand, thanks to its intelligent adjustment system, allows any type of wheel to be positioned and adapt perfectly to the tyre, avoiding contact with the inner rim of the bicycle.