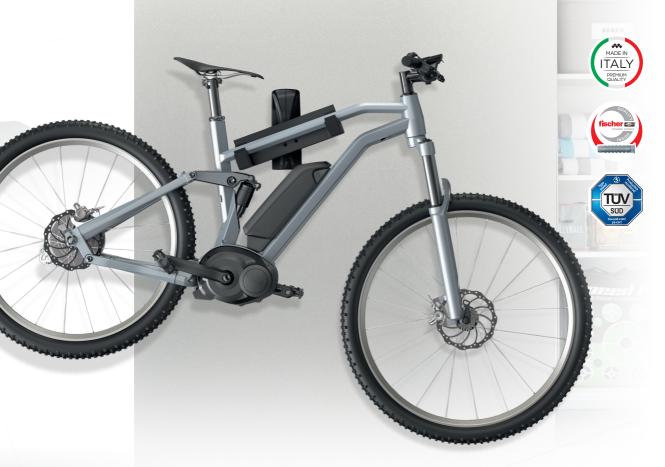

# UNIVERSAL WALL HOLDER FOR PEDAL

The universal pedal stand is the space-saving solution that allows the bicycle to be put to the wall without dirtying it, taking up as little space as possible thanks to its compact dimensions.