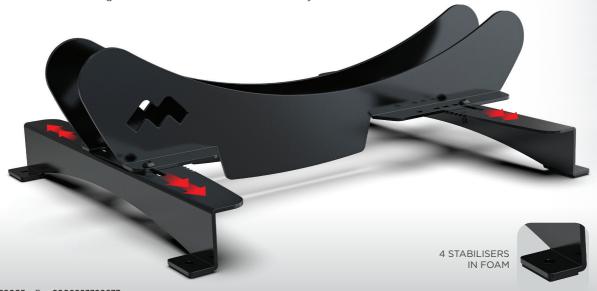

## UNIVERSAL FLOOR-STANDING HOLDER FOR BICYCLE

The universal floor stand, thanks to its intelligent adjustment system, allows any type of wheel to be positioned and adapt perfectly to the tyre, avoiding contact with the inner rim of the bicycle.