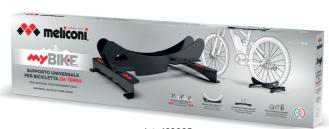

## UNIVERSAL FLOOR-STANDING HOLDER FOR BICYCLE

The universal floor stand, thanks to its intelligent adjustment system, allows any type of wheel to be positioned and adapt perfectly to the tyre, avoiding contact with the inner rim of the bicycle.